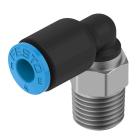

## **Data sheet**

| Feature                                       | Value                                                     |
|-----------------------------------------------|-----------------------------------------------------------|
| Size                                          | Standard                                                  |
| Nominal size                                  | 3.4 mm                                                    |
| Type of seal on screwed plug                  | Coating                                                   |
| Mounting position                             | optional                                                  |
| Design                                        | L-shape<br>Push-pull principle                            |
| Size of pack                                  | 10                                                        |
| Operating pressure complete temperature range | -0.095 MPa0.8 MPa<br>-0.95 bar8 bar<br>-13.775 psi116 psi |
| Operating medium                              | Compressed air to ISO 8573-1:2010 [7:4:4]                 |
| Note on operating and pilot medium            | Lubricated operation possible                             |
| Corrosion resistance class CRC                | 1 - Low corrosion stress                                  |
| LABS (PWIS) conformity                        | VDMA24364 zone III                                        |
| Cleanroom class                               | Class 4 according to ISO 14644-1                          |
| Ambient temperature                           | -5 °C60 °C                                                |
| Product weight                                | 7.9 g                                                     |
| Type of mounting                              | External hexagon, size 10 mm                              |
| Pneumatic connection, port 1                  | Male thread R1/8                                          |
| Pneumatic connection, port 2                  | For tubing outside diameter of 4 mm                       |
| Colour of release ring                        | Blue                                                      |
| Note on materials                             | RoHS-compliant                                            |
| Material housing                              | Brass, nickel-plated<br>PBT                               |
| Material thread seal                          | PTFE                                                      |
| Material release ring                         | POM                                                       |
| Material tubing seal                          | NBR                                                       |
| Material tubing clamp component               | Stainless steel                                           |