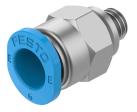

## Push-in fitting NPQE-D-M5-Q6-P10 Part number: 8112910

## **Data sheet**

| Feature                                       | Value                                                     |
|-----------------------------------------------|-----------------------------------------------------------|
| Size                                          | Mini                                                      |
| Nominal size                                  | 2.3 mm                                                    |
| Type of seal on screwed plug                  | Sealing ring                                              |
| Mounting position                             | optional                                                  |
| Design                                        | Straight design<br>Push-pull principle                    |
| Size of pack                                  | 10                                                        |
| Operating pressure complete temperature range | -0.095 MPa0.8 MPa<br>-0.95 bar8 bar<br>-13.775 psi116 psi |
| Operating medium                              | Compressed air to ISO 8573-1:2010 [7:4:4]                 |
| Note on operating and pilot medium            | Lubricated operation possible                             |
| Corrosion resistance class CRC                | 1 - Low corrosion stress                                  |
| LABS (PWIS) conformity                        | VDMA24364 zone III                                        |
| Cleanroom class                               | Class 4 according to ISO 14644-1                          |
| Ambient temperature                           | -5 °C60 °C                                                |
| Nominal torque                                | 0.8 Nm                                                    |
| Tolerance for nominal tightening torque       | ± 5%                                                      |
| Product weight                                | 3.86 g                                                    |
| Type of mounting                              | External hexagon, size 10 mm                              |
| Pneumatic connection, port 1                  | Male thread M5                                            |
| Pneumatic connection, port 2                  | For tubing outside diameter of 6 mm                       |
| Colour of release ring                        | Blue                                                      |
| Note on materials                             | RoHS-compliant                                            |
| Material housing                              | Brass, nickel-plated                                      |
| Material thread seal                          | NBR                                                       |
| Material release ring                         | РОМ                                                       |
| Material o-ring                               | NBR                                                       |
| Material tubing seal                          | NBR                                                       |
| Material tubing clamp component               | Stainless steel                                           |