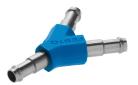

## **Barbed Y connector with restrictor Y-PK-3-D**







## **Data sheet**

| Feature                            | Value                                                                                      |
|------------------------------------|--------------------------------------------------------------------------------------------|
| Pneumatic connection, port 1       | PK-3                                                                                       |
| Material housing                   | РОМ                                                                                        |
| Nominal size                       | 2.5 mm                                                                                     |
| Operating medium                   | Compressed air to ISO 8573-1:2010 [7:-:-]