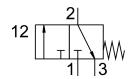

## **Data sheet**

| Feature                      | Value                                                     |
|------------------------------|-----------------------------------------------------------|
| Valve function               | 3/2-way, closed, monostable                               |
| Type of actuation            | Manual                                                    |
| Standard nominal flow rate   | 65 l/min                                                  |
| Operating pressure           | -0.095 MPa0.8 MPa<br>-0.95 bar8 bar                       |
| Design                       | Poppet valve with spring return                           |
| Type of reset                | Mechanical spring                                         |
| Nominal size                 | 2 mm                                                      |
| Sealing principle            | Soft                                                      |
| Mounting position            | optional                                                  |
| Type of piloting             | Direct                                                    |
| Flow direction               | Non-reversible                                            |
| lap                          | Positive overlap                                          |
| Explosion protection         | Zone 1 (ATEX) Zone 2 (ATEX) Zone 21 (ATEX) Zone 22 (ATEX) |
| Operating medium             | Compressed air to ISO 8573-1:2010 [7:4:4]                 |
| LABS (PWIS) conformity       | VDMA24364-B1/B2-L                                         |
| Ambient temperature          | -10 °C60 °C                                               |
| Actuating force              | 12 N                                                      |
| Product weight               | 40 g                                                      |
| Type of mounting             | Front panel mounting With through-hole                    |
| Pneumatic connection, port 1 | M5                                                        |
| Material seals               | NBR                                                       |
| Material housing             | Polymer<br>Brass                                          |