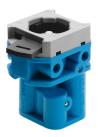

## Front panel valve SV-3-M5 Part number: 6817







## **Data sheet**

| Feature                      | Value                                                     |
|------------------------------|-----------------------------------------------------------|
| Valve function               | 3/2-way, closed, monostable                               |
| Type of actuation            | Manual                                                    |
| Standard nominal flow rate   | 65 l/min                                                  |
| Operating pressure           | -0.095 MPa0.8 MPa<br>-0.95 bar8 bar                       |
| Design                       | Poppet valve with spring return                           |
| Type of reset                | Mechanical spring                                         |
| Nominal size                 |