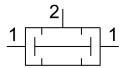

## **Data sheet**

| Feature                            | Value                                                                                      |
|------------------------------------|--------------------------------------------------------------------------------------------|
| Valve function                     | AND function                                                                               |
| Pneumatic connection, port 1       | G1/8                                                                                       |
| Pneumatic connection, port 2       | G1/8                                                                                       |
| Type of mounting                   | With through-hole                                                                          |
| Standard nominal flow rate         | 550 l/min                                                                                  |
| Operating pressure                 | 1 bar10 bar                                                                                |
| Ambient temperature                | -10 °C60 °C                                                                                |
| Material housing                   | Wrought aluminium alloy<br>Anodised                                                        |
| Operating medium                   | Compressed air to ISO 8573-1:2010 [7:-:-]                                                  |
| Nominal size                       | 4.5 mm                                                                                     |
| Mounting position                  | optional                                                                                   |
| Note on operating and pilot medium | Lubricated operation possible (in which case lubricated operation will always be required) |
| LABS (PWIS) conformity             | VDMA24364-B1/B2-L                                                                          |
| Media temperature                  | -10 °C60 °C                                                                                |
| Product weight                     | 45 g                                                                                       |
| Pneumatic connection, port 3       | G1/8                                                                                       |
| Note on materials                  | RoHS-compliant                                                                             |
| Material seals                     | NBR                                                                                        |