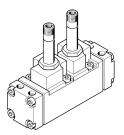

## Solenoid valve CJM-5/2-1/2-FH Part number: 6228

**FESTO** 

## **Data sheet**

| Feature                      | Value               |
|------------------------------|---------------------|
| Valve function               | 5/2 double solenoid |
| Type of actuation            | Electric            |
| pneumatic working port       | Sub-base            |
| Operating pressure           | 1.5 bar8 bar        |
| Type of piloting             | Pilot actuated      |
| LABS (PWIS) conformity       | VDMA24364 zone III  |
| Pneumatic connection, port 1 | Sub-base            |
| Pneumatic connection, port 2 | Sub-base            |
| Pneumatic connection, port 3 | Sub-base            |
| Pneumatic connection, port 4 | Sub-base            |
| Pneumatic connection, port 5 | Sub-base            |