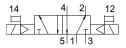

## Solenoid valve CJM-5/2-1/2-FH Part number: 6228

**FESTO** 

## **Data sheet**

| Feature                      | Value               |
|------------------------------|---------------------|
| Valve function               | 5/2 double solenoid |
| Type of actuation            | Electric            |
| pneumatic working port       | Sub-base            |
| Operating pressure           | 1.5 bar8 bar        |
| Type of piloting             | Pilot actuated      |
| LABS (PWIS) conformity       | VDMA24364 zone III  |
| Pneumatic connection, port 1 | Sub-base            |
| Pneumatic connection, port 2 | Sub-base            |
| Pneumatic connection, port 3 | Sub-base            |
| Pneumatic connection, port 4 | Sub-base            |
| Pneumatic connection, port 5 | Sub-base            |