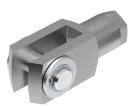

## Rod clevis SG-M20X1,5 Part number: 6147

## **Data sheet**

| Feature                                            | Value                                                                                                                                                    |
|----------------------------------------------------|----------------------------------------------------------------------------------------------------------------------------------------------------------|
| Size                                               | M20x1.5                                                                                                                                                  |
| Conforms to standard                               | ISO 8140                                                                                                                                                 |
| Threaded connection                                | Female thread M20x1.5                                                                                                                                    |
| Corrosion resistance class CRC                     | 1 - Low corrosion stress                                                                                                                                 |
| LABS (PWIS) conformity                             | VDMA24364-B2-L                                                                                                                                           |
| Suitability for the production of Li-ion batteries | Metals with more than 1% copper by mass are excluded from use.<br>Exceptions are printed circuit boards, cables, electrical plug connectors<br>and coils |
| Ambient temperature                                | -40 °C150 °C                                                                                                                                             |
| Product weight                                     | 793 g                                                                                                                                                    |
| Note on materials                                  | RoHS-compliant                                                                                                                                           |
| Material bolt                                      | Steel<br>Galvanised                                                                                                                                      |
| Material clevis                                    | Steel<br>Galvanised                                                                                                                                      |
| Material nut                                       | Steel<br>Galvanised                                                                                                                                      |