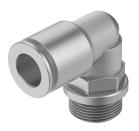

## Push-in L-fitting NPQM-L-G14-Q8-P10 Part number: 558712

## **Data sheet**

| Feature                                       | Value                                                      |
|-----------------------------------------------|------------------------------------------------------------|
| Size                                          | Standard                                                   |
| Nominal size                                  | 6 mm                                                       |
| Type of seal on screwed plug                  | Sealing ring                                               |
| Design                                        | L-shape<br>Push-pull principle                             |
| Size of pack                                  | 10                                                         |
| Operating pressure complete temperature range | -0.095 MPa1.6 MPa<br>-0.95 bar16 bar<br>-13.775 psi232 psi |
| Operating medium                              | Compressed air to ISO 8573-1:2010 [7:-:-]                  |
| Note on operating and pilot medium            | Lubricated operation possible                              |
| Corrosion resistance class CRC                | 1 - Low corrosion stress                                   |
| LABS (PWIS) conformity                        | VDMA24364-B1/B2-L                                          |
| Ambient temperature                           | -20 °C70 °C                                                |
| Nominal torque                                | 7.5 Nm                                                     |
| Tolerance for nominal tightening torque       | ± 20%                                                      |
| Product weight                                | 25.3 g                                                     |
| Type of mounting                              | External hexagon, A/F 13 mm                                |
| Pneumatic connection, port 1                  | Male thread G1/4                                           |
| Pneumatic connection, port 2                  | For tubing outside diameter of 8 mm                        |
| Note on materials                             | RoHS-compliant                                             |
| Material housing                              | Brass, nickel-plated                                       |
| Material tubing seal                          | NBR                                                        |