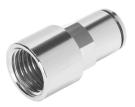

## Push-in fitting NPQM-D-G18F-Q4-P10 Part number: 558674

## **Data sheet**

| Feature                                       | Value                                                      |
|-----------------------------------------------|------------------------------------------------------------|
| Size                                          | Standard                                                   |
| Nominal size                                  | 3 mm                                                       |
| Design                                        | Straight design<br>Push-pull principle                     |
| Size of pack                                  | 10                                                         |
| Operating pressure complete temperature range | -0.095 MPa1.6 MPa<br>-0.95 bar16 bar<br>-13.775 psi232 psi |
| Operating medium                              | Compressed air to ISO 8573-1:2010 [7:-:-]                  |
| Note on operating and pilot medium            | Lubricated operation possible                              |
| Corrosion resistance class CRC                | 1 - Low corrosion stress                                   |
| LABS (PWIS) conformity                        | VDMA24364-B1/B2-L                                          |
| Ambient temperature                           | -20 °C70 °C                                                |
| Product weight                                | 10 g                                                       |
| Type of mounting                              | External hexagon, A/F 9 mm                                 |
| Pneumatic connection, port 1                  | Female thread G1/8                                         |
| Pneumatic connection, port 2                  | For tubing outside diameter of 4 mm                        |
| Note on materials                             | RoHS-compliant                                             |
| Material housing                              | Brass, nickel-plated                                       |
| Material tubing seal                          | NBR                                                        |