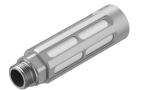

## **Data sheet**

| Feature                            | Value                                                                                      |
|------------------------------------|--------------------------------------------------------------------------------------------|
| Mounting position                  | optional                                                                                   |
| Operating pressure                 | 0 MPa1 MPa<br>0 bar10 bar                                                                  |
| Flow rate to atmosphere            | 5900 l/min                                                                                 |
| Operating medium                   | Compressed air to ISO 8573-1:2010 [7:-:-]                                                  |
| Note on operating and pilot medium | Lubricated operation possible (in which case lubricated operation will always be required) |
| LABS (PWIS) conformity             | VDMA24364-B1/B2-L                                                                          |
| Sound pressure level               | 82 dB(A)                                                                                   |
| Ambient temperature                | -10 °C70 °C                                                                                |
| Product weight                     | 37 g                                                                                       |
| Pneumatic connection               | G3/8                                                                                       |
| Material shock absorber insert     | PE                                                                                         |
| Material housing                   | Die-cast aluminium                                                                         |