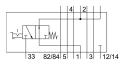

## Vertical pressure shut-off plate VABF-S3-2-L1D1-C Part number: 543601







## **Data sheet**

| Feature                            | Value                                                                                      |
|------------------------------------|--------------------------------------------------------------------------------------------|
| Construction width                 | 18 mm                                                                                      |
| Based on standard                  | ISO 15407-1                                                                                |
| Mounting position                  | optional                                                                                   |
| Vertical pneumatic linkage         | Shut-off for 1