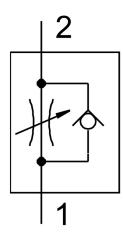

## **Data sheet**

| Feature                                                                       | Value                                                                                      |
|-------------------------------------------------------------------------------|--------------------------------------------------------------------------------------------|
| Valve function                                                                | One-way flow control function                                                              |
| Pneumatic connection, port 1                                                  | QB-1/2                                                                                     |
| Pneumatic connection, port 2                                                  | QB-1/2                                                                                     |
| Type of actuation                                                             | Manual                                                                                     |
| Adjustment component                                                          | Slotted head screw                                                                         |
| Type of mounting                                                              | Either: In-line installation With through-hole                                             |
| Standard nominal flow rate in flow control direction                          | 14 cfm                                                                                     |
| Standard nominal flow rate in blocked direction                               | 10,8 cfm12,7 cfm                                                                           |
| Operating pressure                                                            | -13,8 psi116 psi                                                                           |
| Ambient temperature                                                           | 0 °C60 °C                                                                                  |
| Material housing                                                              | PBT-reinforced                                                                             |
| Mounting position                                                             | optional                                                                                   |
| Standard flow rate in flow control direction 0.6->0 MPa (6->0 bar, 87->0 psi) | 23,2 cfm                                                                                   |
| Standard flow rate in non-return direction 0.6->0 MPa (6->0 bar, 87->0 psi)   | 16,6 cfm20,2 cfm                                                                           |
| Operating medium                                                              | Compressed air to ISO 8573-1:2010 [7:4:4]                                                  |
| Note on operating and pilot medium                                            | Lubricated operation possible (in which case lubricated operation will always be required) |
| LABS (PWIS) conformity                                                        | VDMA24364 zone III                                                                         |
| Media temperature                                                             | 32 °F140 °F                                                                                |
| Product weight                                                                | 3376 oz                                                                                    |
| Material screwed plug                                                         | Brass<br>Nickel-plated                                                                     |