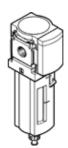

## Activated carbon filter MS6N-LFX-3/8-U-Z Part number: 531931

**FESTO** 

Metal bowl, direction of flow: from right to left.