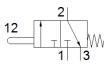

## stem actuated valve V-3-M5

Part number: 3626

Normally closed.

This type is suitable for vacuum. Vacuum connection at port 1 (P).

## **Data sheet**

| Feature                            | Value                                                            |
|------------------------------------|------------------------------------------------------------------|
| Valve function                     | 3/2 closed, monostable                                           |
| Type of actuation                  | mechanical                                                       |
| Standard nominal flow rate         | 80 l/min                                                         |
| Operating pressure                 | -0.95 8 bar                                                      |
| Design structure                   | Poppet seat                                                      |
| Nominal size                       | 2 mm                                                             |
| Type of piloting                   | direct                                                           |
| Operating medium                   | Compressed air in accordance with ISO8573-1:2010 [-:-:-]         |
| Note on operating and pilot medium | Lubricated operation possible (subsequently required for further |
|                                    | operation)                                                       |
| PWIS conformity                    | VDMA24364-B1/B2-L                                                |
| Ambient temperature                | -10 60 °C                                                        |
| Actuating force                    | 23 N                                                             |
| Product weight                     | 25 g                                                             |
| Mounting type                      | with through hole                                                |
| Pneumatic connection, port 1       | M5                                                               |
| Pneumatic connection, port 2       | M5                                                               |
| Material seals                     | NBR                                                              |
| Material housing                   | Zinc die-casting                                                 |