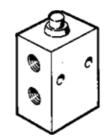

## stem actuated valve V-3-M5

Part number: 3626

Normally closed.

This type is suitable for vacuum. Vacuum connection at port 1 (P).