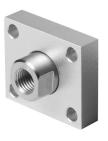

## Coupling piece KSZ-M6 Part number: 36123

## **Data sheet**

| Feature                                            | Value                                                                                                                                                    |
|----------------------------------------------------|----------------------------------------------------------------------------------------------------------------------------------------------------------|
| Size                                               | M6                                                                                                                                                       |
| Mounting position                                  | optional                                                                                                                                                 |
| Threaded connection                                | Female thread M6                                                                                                                                         |
| Corrosion resistance class CRC                     | 1 - Low corrosion stress                                                                                                                                 |
| LABS (PWIS) conformity                             | VDMA24364-B2-L                                                                                                                                           |
| Suitability for the production of Li-ion batteries | Metals with more than 1% copper by mass are excluded from use.<br>Exceptions are printed circuit boards, cables, electrical plug connectors<br>and coils |
| Ambient temperature                                | -40 °C150 °C                                                                                                                                             |
| Product weight                                     | 45 g                                                                                                                                                     |
| Note on materials                                  | RoHS-compliant                                                                                                                                           |
| Material mounting                                  | Steel<br>Galvanised                                                                                                                                      |
| Material thread piece                              | Steel<br>Galvanised                                                                                                                                      |