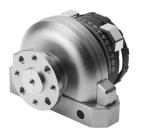

## **Semi-rotary drive DSRL-12-180-P-FW** Part number: 30654

## **Data sheet**

| Feature                                          | Value                                        |
|--------------------------------------------------|----------------------------------------------|
| Size                                             | 12                                           |
| Cushioning angle                                 | 2.2 deg                                      |
| Rotation angle adjustment range                  | 0 deg180 deg                                 |
| Swivel angle                                     | 0 deg180 deg                                 |
| Cushioning                                       | Elastic cushioning rings/plates at both ends |
| Mounting position                                | optional                                     |
| Mode of operation                                | Double-acting Double-acting                  |
| Design                                           | Vane                                         |
| Position detection                               | Without                                      |
| Operating pressure                               | 2 bar8 bar                                   |
| Max. swivel frequency at 0.6 MPa (6 bar, 87 psi) | 3 Hz                                         |
| Operating medium                                 | Compressed air to ISO 8573-1:2010 [7:-:-]    |
| LABS (PWIS) conformity                           | VDMA24364-B2-L                               |
| Ambient temperature                              | -10 °C60 °C                                  |
| Theoretical torque at 0.6 MPa (6 bar, 87 psi)    | 1 Nm                                         |
| Product weight                                   | 200 g                                        |
| Type of mounting                                 | With through-hole                            |
| Pneumatic connection                             | M5                                           |
| Material drive shaft                             | Steel<br>Nickel-plated                       |
| Material seals                                   | NBR                                          |