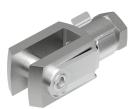

## Rod clevis SG-M12

Part number: 2675

## **Data sheet**

| Feature                                            | Value                                                                                                                                                    |
|----------------------------------------------------|----------------------------------------------------------------------------------------------------------------------------------------------------------|
| Size                                               | M12                                                                                                                                                      |
| Based on standard                                  | ISO 8140                                                                                                                                                 |
| Conforms to standard                               | DIN 71752                                                                                                                                                |
| Threaded connection                                | Female thread M12                                                                                                                                        |
| Corrosion resistance class CRC                     | 1 - Low corrosion stress                                                                                                                                 |
| LABS (PWIS) conformity                             | VDMA24364-B2-L                                                                                                                                           |
| Suitability for the production of Li-ion batteries | Metals with more than 1% copper by mass are excluded from use.<br>Exceptions are printed circuit boards, cables, electrical plug connectors<br>and coils |
| Ambient temperature                                | -40 °C150 °C                                                                                                                                             |
| Product weight                                     | 168 g                                                                                                                                                    |
| Note on materials                                  | RoHS-compliant                                                                                                                                           |
| Material bolt                                      | Steel<br>Galvanised                                                                                                                                      |
| Material clevis                                    | Steel<br>Galvanised                                                                                                                                      |
| Material nut                                       | Steel<br>Galvanised                                                                                                                                      |