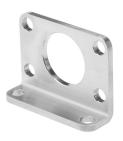

## Flange mounting FBN-63 Part number: 195858

## **Data sheet**

| Feature                                            | Value                                                                                                                                                 |
|----------------------------------------------------|-------------------------------------------------------------------------------------------------------------------------------------------------------|
| Size                                               | 63                                                                                                                                                    |
| Corrosion resistance class CRC                     | 1 - Low corrosion stress                                                                                                                              |
| LABS (PWIS) conformity                             | VDMA24364-B1/B2-L                                                                                                                                     |
| Suitability for the production of Li-ion batteries | Metals with more than 1% copper by mass are excluded from use.<br>Exceptions are printed circuit boards, cables, electrical plug connectors and coils |
| Product weight                                     | 367 g                                                                                                                                                 |
| Note on materials                                  | RoHS-compliant                                                                                                                                        |
| Material mounting                                  | Steel<br>Galvanised                                                                                                                                   |
| Material nut                                       | Steel                                                                                                                                                 |