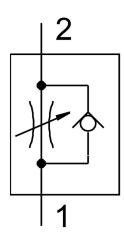

## One-way flow control valve GR-QS-3 Part number: 193965

## **Data sheet**

| Feature                                              | Value                                                                                                          |
|------------------------------------------------------|----------------------------------------------------------------------------------------------------------------|
| Valve function                                       | One-way flow control function                                                                                  |
| Pneumatic connection, port 1                         | QS-3                                                                                                           |
| Pneumatic connection, port 2                         | QS-3                                                                                                           |
| Adjustment component                                 | Knurled screw                                                                                                  |
| Type of mounting                                     | Either: Front panel mounting With through-hole With accessories                                                |
| Standard nominal flow rate in flow control direction | 85 l/min                                                                                                       |
| Standard nominal flow rate in blocked direction      | 120 l/min                                                                                                      |
| Operating pressure                                   | 0.2 bar10 bar                                                                                                  |
| Ambient temperature                                  | -10 °C60 °C                                                                                                    |
| Material housing                                     | PA-reinforced                                                                                                  |
| Explosion protection                                 | The information in the certificate must be observed! Zone 1 (ATEX) Zone 2 (ATEX) Zone 21 (ATEX) Zone 22 (ATEX) |
| Mounting position                                    | optional                                                                                                       |
| Operating medium                                     | Compressed air to ISO 8573-1:2010 [7:4:4]                                                                      |
| Note on operating and pilot medium                   | Lubricated operation possible (in which case lubricated operation will always be required)                     |
| LABS (PWIS) conformity                               | VDMA24364-B1/B2-L                                                                                              |
| Media temperature                                    | -10 °C60 °C                                                                                                    |
| Product weight                                       | 12 g                                                                                                           |
| Note on materials                                    | RoHS-compliant                                                                                                 |