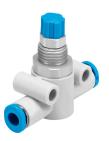

## One-way flow control valve GR-QS-3 Part number: 193965

## **Data sheet**

| Feature                                              | Value                                                                                                          |
|------------------------------------------------------|----------------------------------------------------------------------------------------------------------------|
| Valve function                                       | One-way flow control function                                                                                  |
| Pneumatic connection, port 1                         | QS-3                                                                                                           |
| Pneumatic connection, port 2                         | QS-3                                                                                                           |
| Adjustment component                                 | Knurled screw                                                                                                  |
| Type of mounting                                     | Either: Front panel mounting With through-hole With accessories                                                |
| Standard nominal flow rate in flow control direction | 85 l/min                                                                                                       |
| Standard nominal flow rate in blocked direction      | 120 l/min                                                                                                      |
| Operating pressure                                   | 0.2 bar10 bar                                                                                                  |
| Ambient temperature                                  | -10 °C60 °C                                                                                                    |
| Material housing                                     | PA-reinforced                                                                                                  |
| Explosion protection                                 | The information in the certificate must be observed! Zone 1 (ATEX) Zone 2 (ATEX) Zone 21 (ATEX) Zone 22 (ATEX) |
| Mounting position                                    | optional                                                                                                       |
| Operating medium                                     | Compressed air to ISO 8573-1:2010 [7:4:4]                                                                      |
| Note on operating and pilot medium                   | Lubricated operation possible (in which case lubricated operation will always be required)                     |
| LABS (PWIS) conformity                               | VDMA24364-B1/B2-L                                                                                              |
| Media temperature                                    | -10 °C60 °C                                                                                                    |
| Product weight                                       | 12 g                                                                                                           |
| Note on materials                                    | RoHS-compliant                                                                                                 |