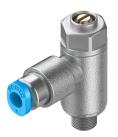

## One-way flow control valve GRLZ-M5-QS-3-D Part number: 193153

## **Data sheet**

| Value                                                                                      |
|--------------------------------------------------------------------------------------------|
| Supply air one-way flow control function                                                   |
| QS-3                                                                                       |
| M5                                                                                         |
| Slotted head screw                                                                         |
| Screw-in                                                                                   |
| 100 l/min                                                                                  |
| 60 l/min100 l/min                                                                          |
| -10 °C60 °C                                                                                |
| See certificate                                                                            |
| optional                                                                                   |
| 0.2 bar10 bar                                                                              |
| 135 l/min                                                                                  |
| 130 l/min160 l/min                                                                         |
| Compressed air to ISO 8573-1:2010 [7:4:4]                                                  |
| Lubricated operation possible (in which case lubricated operation will always be required) |
| VDMA24364-B1/B2-L                                                                          |
| -10 °C60 °C                                                                                |
| 0.8 Nm                                                                                     |
| ± 10%                                                                                      |
| 13 g                                                                                       |
| Brass                                                                                      |
| RoHS-compliant                                                                             |
|                                                                                            |