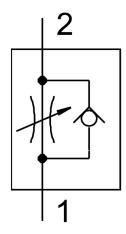

## One-way flow control valve GRLZ-M5-QS-3-D Part number: 193153

## **Data sheet**

| Value                                                                                      |
|--------------------------------------------------------------------------------------------|
| Supply air one-way flow control function                                                   |
| QS-3                                                                                       |
| M5                                                                                         |
| Slotted head screw                                                                         |
| Screw-in                                                                                   |
| 100 l/min                                                                                  |
| 60 l/min100 l/min                                                                          |
| -10 °C60 °C                                                                                |
| See certificate                                                                            |
| optional                                                                                   |
| 0.2 bar10 bar                                                                              |
| 135 l/min                                                                                  |
| 130 l/min160 l/min                                                                         |
| Compressed air to ISO 8573-1:2010 [7:4:4]                                                  |
| Lubricated operation possible (in which case lubricated operation will always be required) |
| VDMA24364-B1/B2-L                                                                          |
| -10 °C60 °C                                                                                |
| 0.8 Nm                                                                                     |
| ± 10%                                                                                      |
| 13 g                                                                                       |
| Brass                                                                                      |
| RoHS-compliant                                                                             |
|                                                                                            |