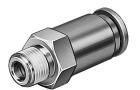

## **Data sheet**

| Feature                            | Value                                                                                      |
|------------------------------------|--------------------------------------------------------------------------------------------|
| Valve function                     | Non-return function                                                                        |
| Pneumatic connection, port 1       | QS-3/8                                                                                     |
| Pneumatic connection, port 2       | 3/8 NPT                                                                                    |
| Type of mounting                   | Screw-in                                                                                   |
| Standard nominal flow rate         | 1550 l/min                                                                                 |
| Operating pressure                 | -1 bar10 bar                                                                               |
| Ambient temperature                | 0 °C60 °C                                                                                  |
| Material housing                   | Brass                                                                                      |
| Operating medium                   | Compressed air to ISO 8573-1:2010 [7:-:-]                                                  |
| Min. diff. pressure, opening       | 0.1 bar                                                                                    |
| Min. diff. pressure, closing       | 0.2 bar                                                                                    |
| Note on operating and pilot medium | Lubricated operation possible (in which case lubricated operation will always be required) |
| LABS (PWIS) conformity             | VDMA24364-B1/B2-L                                                                          |
| Product weight                     | 48 g                                                                                       |
| Note on materials                  | RoHS-compliant                                                                             |