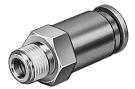

## Check valve HB-1/8-QSM-3/16-U Part number: 190859

## Data sheet

| Feature                            | Value                                                                                      |
|------------------------------------|--------------------------------------------------------------------------------------------|
| Valve function                     | Non-return function                                                                        |
| Pneumatic connection, port 1       | QS-3/16                                                                                    |
| Pneumatic connection, port 2       | 1/8 NPT                                                                                    |
| Type of mounting                   | Screw-in                                                                                   |
| Standard nominal flow rate         | 216 l/min                                                                                  |
| Operating pressure                 | -1 bar10 bar                                                                               |
| Ambient temperature                | 0 °C60 °C                                                                                  |
| Material housing                   | Brass                                                                                      |
| Operating medium                   | Compressed air to ISO 8573-1:2010 [7:-:-]                                                  |
| Min. diff. pressure, opening       | 0.1 bar                                                                                    |
| Min. diff. pressure, closing       | 0.2 bar                                                                                    |
| Note on operating and pilot medium | Lubricated operation possible (in which case lubricated operation will always be required) |
| LABS (PWIS) conformity             | VDMA24364-B2-L                                                                             |
| Product weight                     | 13 g                                                                                       |
| Note on materials                  | RoHS-compliant                                                                             |