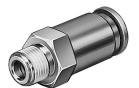

## **Data sheet**

| Feature                            | Value                                                                                      |
|------------------------------------|--------------------------------------------------------------------------------------------|
| Valve function                     | Non-return function                                                                        |
| Pneumatic connection, port 1       | 1/2 NPT                                                                                    |
| Pneumatic connection, port 2       | QS-3/8                                                                                     |
| Type of mounting                   | Screw-in                                                                                   |
| Standard nominal flow rate         | 1800 l/min                                                                                 |
| Operating pressure                 | -1 bar10 bar                                                                               |
| Ambient temperature                | 0 °C60 °C                                                                                  |
| Material housing                   | Brass                                                                                      |
| Operating medium                   | Compressed air to ISO 8573-1:2010 [7:-:-]                                                  |
| Min. diff. pressure, opening       | 0.1 bar                                                                                    |
| Min. diff. pressure, closing       | 0.2 bar                                                                                    |
| Note on operating and pilot medium | Lubricated operation possible (in which case lubricated operation will always be required) |
| LABS (PWIS) conformity             | VDMA24364-B1/B2-L                                                                          |
| Product weight                     | 67 g                                                                                       |
| Note on materials                  | RoHS-compliant                                                                             |