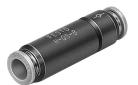

## **Data sheet**

| Feature                            | Value                                                                                      |
|------------------------------------|--------------------------------------------------------------------------------------------|
| Valve function                     | Non-return function                                                                        |
| Pneumatic connection, port 1       | QS-5/16                                                                                    |
| Pneumatic connection, port 2       | QS-5/16                                                                                    |
| Type of mounting                   | In-line installation                                                                       |
| Standard nominal flow rate         | 754 l/min                                                                                  |
| Operating pressure                 | -1 bar10 bar                                                                               |
| Ambient temperature                | 0 °C60 °C                                                                                  |
| Material housing                   | Aluminium                                                                                  |
| Operating medium                   | Compressed air to ISO 8573-1:2010 [7:-:-]                                                  |
| Min. diff. pressure, opening       | 0.1 bar                                                                                    |
| Min. diff. pressure, closing       | 0.2 bar                                                                                    |
| Note on operating and pilot medium | Lubricated operation possible (in which case lubricated operation will always be required) |
| LABS (PWIS) conformity             | VDMA24364-B1/B2-L                                                                          |
| Product weight                     | 21 g                                                                                       |
| Note on materials                  | RoHS-compliant                                                                             |