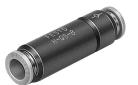

## **Data sheet**

| Feature                            | Value                                                                                      |
|------------------------------------|--------------------------------------------------------------------------------------------|
| Valve function                     | Non-return function                                                                        |
| Pneumatic connection, port 1       | QS-1/4                                                                                     |
| Pneumatic connection, port 2       | QS-1/4                                                                                     |
| Type of mounting                   | In-line installation                                                                       |
| Standard nominal flow rate         | 314 l/min                                                                                  |
| Operating pressure                 | -1 bar10 bar                                                                               |
| Ambient temperature                | 0 °C60 °C                                                                                  |
| Material housing                   | Aluminium                                                                                  |
| Operating medium                   | Compressed air to ISO 8573-1:2010 [7:-:-]                                                  |
| Min. diff. pressure, opening       | 0.1 bar                                                                                    |
| Min. diff. pressure, closing       | 0.2 bar                                                                                    |
| Note on operating and pilot medium | Lubricated operation possible (in which case lubricated operation will always be required) |
| LABS (PWIS) conformity             | VDMA24364-B1/B2-L                                                                          |
| Product weight                     | 14 g                                                                                       |
| Note on materials                  | RoHS-compliant                                                                             |