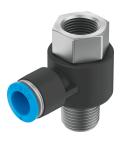

## **Data sheet**

| Feature                                       | Value                                                                            |
|-----------------------------------------------|----------------------------------------------------------------------------------|
| Size                                          | Standard                                                                         |
| Nominal size                                  | 5 mm                                                                             |
| Type of seal on screwed plug                  | Coating                                                                          |
| Mounting position                             | optional                                                                         |
| Design                                        | L-shape, additional connection, female thread, lengthwise<br>Push-pull principle |
| Size of pack                                  | 1                                                                                |
| Operating pressure complete temperature range | -0.095 MPa1 MPa<br>-0.95 bar10 bar<br>-13.775 psi145 psi                         |
| Maritime classification                       | See certificate                                                                  |
| Operating medium                              | Compressed air to ISO 8573-1:2010 [7:-:-]                                        |
| Note on operating and pilot medium            | Lubricated operation possible                                                    |
| Corrosion resistance class CRC                | 1 - Low corrosion stress                                                         |
| LABS (PWIS) conformity                        | VDMA24364-B1/B2-L                                                                |
| Ambient temperature                           | -10 °C60 °C<br>14 °F140 °F                                                       |
| Max. tightening torque                        | 8 Nm                                                                             |
| Product weight                                | 25 g                                                                             |
| Number of outputs                             | 2                                                                                |
| Number of supply lines                        | 1                                                                                |
| Type of mounting                              | External hex 9/16                                                                |
| Pneumatic connection, port 1                  | Male thread 1/8 NPT                                                              |
| Pneumatic connection, port 2                  | Female thread 1/8 NPT For tubing outside diameter of 5/16""                      |
| Colour of release ring                        | grey                                                                             |
| Note on materials                             | RoHS-compliant                                                                   |
| Material housing                              | PBT                                                                              |
| Material release ring                         | POM                                                                              |
| Material tubing seal                          | NBR                                                                              |
| Material tubing clamp component               | High-alloy stainless steel                                                       |