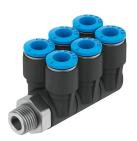

## **Data sheet**

| Feature                                       | Value                                                    |
|-----------------------------------------------|----------------------------------------------------------|
| Size                                          | Standard                                                 |
| Nominal size                                  | 3.1 mm                                                   |
| Type of seal on screwed plug                  | Coating                                                  |
| Mounting position                             | optional                                                 |
| Design                                        | Push-pull principle                                      |
| Size of pack                                  | 1                                                        |
| Operating pressure complete temperature range | -0.095 MPa1 MPa<br>-0.95 bar10 bar<br>-13.775 psi145 psi |
| Maritime classification                       | See certificate                                          |
| Operating medium                              | Compressed air to ISO 8573-1:2010 [7:-:-]                |
| Note on operating and pilot medium            | Lubricated operation possible                            |
| Corrosion resistance class CRC                | 1 - Low corrosion stress                                 |
| LABS (PWIS) conformity                        | VDMA24364-B1/B2-L                                        |
| Ambient temperature                           | -10 °C60 °C<br>14 °F140 °F                               |
| Max. tightening torque                        | 8 Nm                                                     |
| Product weight                                | 46 g                                                     |
| Number of outputs                             | 6                                                        |
| Number of supply lines                        | 1                                                        |
| Pneumatic connection, port 1                  | Male thread 1/8 NPT                                      |
| Pneumatic connection, port 2                  | For tubing outside diameter of 1/4" "                    |
| Colour of release ring                        | grey                                                     |
| Material screwed plug                         | Nickel-plated brass                                      |
| Note on materials                             | RoHS-compliant                                           |
| Material housing                              | PBT                                                      |
| Material release ring                         | POM                                                      |
| Material tubing seal                          | NBR                                                      |
| Material tubing clamp component               | High-alloy stainless steel                               |