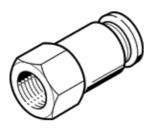

## Push-in fitting QSF-10-32-UNF-1/4-U Part number: 190701

**FESTO** 

female thread with external hexagon.

This product is only available if ordered from the Festo Corporation, USA. Type to be discontinued. Available until 2013. See Support Portal for alternative products.