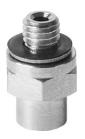

## Suction cup complete holder ESH-HE-1-M3 Part number: 189253

## **Data sheet**

| Feature                           | Value                                            |
|-----------------------------------|--------------------------------------------------|
| Nominal size                      | 1.2 mm                                           |
| Volume                            | 0.04 cm <sup>3</sup>                             |
| Mounting position                 | Vertical                                         |
| Design                            | Vacuum port on top                               |
| Correlation to suction-cup holder | Size 1                                           |
| Operating medium                  | Atmospheric air based on ISO 8573-1:2010 [7:-:-] |
| Corrosion resistance class CRC    | 1 - Low corrosion stress                         |
| LABS (PWIS) conformity            | VDMA24364-A1-L                                   |
| Ambient temperature               | -10 °C60 °C                                      |
| Product weight                    | 1 g                                              |
| Type of mounting                  | Via male thread<br>Via vacuum port               |
| Suction cup mounting              | Diameter 3 mm                                    |
| Vacuum connection                 | M3                                               |
| Note on materials                 | RoHS-compliant                                   |
| Material seals                    | Wrought aluminium alloy NBR POM Steel            |
| Material retaining bracket        | Tempered steel                                   |