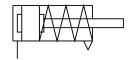

## **Data sheet**

| Feature                                                      | Value                                                                                      |
|--------------------------------------------------------------|--------------------------------------------------------------------------------------------|
| Stroke                                                       | 10 mm                                                                                      |
| Piston diameter                                              | 16 mm                                                                                      |
| Spring return force with retracted piston rod                | 5 N                                                                                        |
| Cushioning                                                   | Elastic cushioning rings/plates at both ends                                               |
| Mounting position                                            | optional                                                                                   |
| Mode of operation                                            | Single-acting<br>Pushing                                                                   |
| Design                                                       | Piston Piston rod                                                                          |
| Position detection                                           | Without                                                                                    |
| Operating pressure                                           | 0.15 MPa1 MPa<br>1.5 bar10 bar<br>21.75 psi145 psi                                         |
| Operating medium                                             | Compressed air to ISO 8573-1:2010 [7:4:4]                                                  |
| Note on operating and pilot medium                           | Lubricated operation possible (in which case lubricated operation will always be required) |
| Corrosion resistance class CRC                               | 1 - Low corrosion stress                                                                   |
| LABS (PWIS) conformity                                       | VDMA24364-B1/B2-L                                                                          |
| Ambient temperature                                          | -20 °C80 °C                                                                                |
| Theoretical force at 0.6 MPa (6 bar, 87 psi), advance stroke | 112 N                                                                                      |
| Moving mass                                                  | 11 g                                                                                       |
| Product weight                                               | 47 g                                                                                       |
| Type of mounting                                             | Either: With through-hole With accessories                                                 |
| Pneumatic connection                                         | M5                                                                                         |
| Note on materials                                            | RoHS-compliant                                                                             |
| Material cover                                               | Wrought aluminium alloy<br>Anodised                                                        |
| Material seals                                               | NBR<br>TPE-U(PU)                                                                           |
| Material housing                                             | Wrought aluminium alloy<br>Anodised                                                        |
| Material piston rod                                          | High-alloy steel                                                                           |