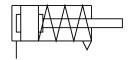

## **Data sheet**

| Feature                                                      | Value                                                                                      |
|--------------------------------------------------------------|--------------------------------------------------------------------------------------------|
| Stroke                                                       | 5 mm                                                                                       |
| Piston diameter                                              | 16 mm                                                                                      |
| Spring return force with retracted piston rod                | 5 N                                                                                        |
| Cushioning                                                   | Elastic cushioning rings/plates at both ends                                               |
| Mounting position                                            | optional                                                                                   |
| Mode of operation                                            | Single-acting<br>Pushing                                                                   |
| Design                                                       | Piston Piston rod                                                                          |
| Position detection                                           | Without                                                                                    |
| Operating pressure                                           | 0.15 MPa1 MPa<br>1.5 bar10 bar<br>21.75 psi145 psi                                         |
| Operating medium                                             | Compressed air to ISO 8573-1:2010 [7:4:4]                                                  |
| Note on operating and pilot medium                           | Lubricated operation possible (in which case lubricated operation will always be required) |
| Corrosion resistance class CRC                               | 1 - Low corrosion stress                                                                   |
| LABS (PWIS) conformity                                       | VDMA24364-B1/B2-L                                                                          |
| Ambient temperature                                          | -20 °C80 °C                                                                                |
| Theoretical force at 0.6 MPa (6 bar, 87 psi), advance stroke | 115 N                                                                                      |
| Moving mass                                                  | 8 g                                                                                        |
| Product weight                                               | 33 g                                                                                       |
| Type of mounting                                             | Either: With through-hole With accessories                                                 |
| Pneumatic connection                                         | M5                                                                                         |
| Note on materials                                            | RoHS-compliant                                                                             |
| Material cover                                               | Wrought aluminium alloy<br>Anodised                                                        |
| Material seals                                               | NBR<br>TPE-U(PU)                                                                           |
| Material housing                                             | Wrought aluminium alloy<br>Anodised                                                        |
| Material piston rod                                          | High-alloy steel                                                                           |