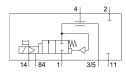

## Vacuum generator CPV18-M1H-V140-1/4 Part number: 185874







## **Data sheet**

| Feature                            | Value                                                                                      |
|------------------------------------|--------------------------------------------------------------------------------------------|
| Nominal size, Laval nozzle         | 1.4 mm                                                                                     |
| Mounting position                  | optional                                                                                   |
| Ejector characteristic             | High vacuum                                                                                |
| Operating pressure                 | 3 bar8 bar