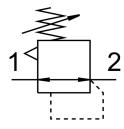

## Pressure regulator LR-1/2-D-O-MIDI-NPT Part number: 173661

## **Data sheet**

| Feature                            | Value                                                                                      |
|------------------------------------|--------------------------------------------------------------------------------------------|
| Size                               | Midi                                                                                       |
| Series                             | D                                                                                          |
| Operating medium                   | Compressed air to ISO 8573-1:2010 [7:4:4]<br>Inert gases                                   |
| Note on operating and pilot medium | Lubricated operation possible (in which case lubricated operation will always be required) |
| Corrosion resistance class CRC     | 2 - Moderate corrosion stress                                                              |
| Air purity class at output         | Compressed air to ISO 8573-1:2010 [7:4:4]<br>Inert gases                                   |
| Pneumatic connection, port 1       | 1/2 NPT                                                                                    |
| Pneumatic connection, port 2       | 1/2 NPT                                                                                    |
| Note on materials                  | RoHS-compliant                                                                             |