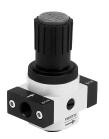

## Pressure regulator LR-1/2-D-O-MIDI-NPT Part number: 173661

## **Data sheet**

| Feature                            | Value                                                                                      |
|------------------------------------|--------------------------------------------------------------------------------------------|
| Size                               | Midi                                                                                       |
| Series                             | D                                                                                          |
| Operating medium                   | Compressed air to ISO 8573-1:2010 [7:4:4]<br>Inert gases                                   |
| Note on operating and pilot medium | Lubricated operation possible (in which case lubricated operation will always be required) |
| Corrosion resistance class CRC     | 2 - Moderate corrosion stress                                                              |
| Air purity class at output         | Compressed air to ISO 8573-1:2010 [7:4:4]<br>Inert gases                                   |
| Pneumatic connection, port 1       | 1/2 NPT                                                                                    |
| Pneumatic connection, port 2       | 1/2 NPT                                                                                    |
| Note on materials                  | RoHS-compliant                                                                             |