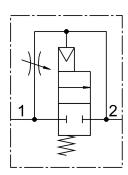

## **Data sheet**

| Feature                            | Value                                                                                      |
|------------------------------------|--------------------------------------------------------------------------------------------|
| Exhaust-air function               | With flow control option                                                                   |
| Type of actuation                  | Pneumatic                                                                                  |
| Sealing principle                  | Soft                                                                                       |
| Mounting position                  | optional                                                                                   |
| Manual override                    | None                                                                                       |
| Design                             | Piston gate valve                                                                          |
| Type of reset                      | Mechanical spring                                                                          |
| Type of piloting                   | Direct                                                                                     |
| Flow direction                     | Non-reversible                                                                             |
| Valve function                     | 2/2-way, closed, monostable                                                                |
| Operating pressure                 | 3 bar16 bar                                                                                |
| Operating medium                   | Compressed air to ISO 8573-1:2010 [7:4:4]<br>Inert gases                                   |
| Note on operating and pilot medium | Lubricated operation possible (in which case lubricated operation will always be required) |
| Corrosion resistance class CRC     | 2 - Moderate corrosion stress                                                              |
| LABS (PWIS) conformity             | VDMA24364-B1/B2-L                                                                          |
| Air purity class at output         | Compressed air to ISO 8573-1:2010 [7:4:4]<br>Inert gases                                   |
| Media temperature                  | -10 °C60 °C                                                                                |
| Ambient temperature                | -10 °C60 °C                                                                                |
| Product weight                     | 126 g                                                                                      |
| Type of mounting                   | In-line installation                                                                       |
| Note on materials                  | RoHS-compliant                                                                             |
| Material seals                     | NBR                                                                                        |
| Material housing                   | Die-cast aluminium                                                                         |