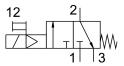

## On/off valve HEE-1/8-D-MINI-24 Part number: 165068







## **Data sheet**

| Feature                            | Value                                                                                      |
|------------------------------------|--------------------------------------------------------------------------------------------|
| Operating pressure                 | 2.5 bar16 bar                                                                              |
| Characteristic coil data           | 24 V DC: 3.0 W                                                                             |
| Permissible voltage fluctuations   | +/- 10 %                                                                                   |
| Operating medium                   | Compressed air to ISO 8573-1:2010 [7:4:4]<br>Inert gases