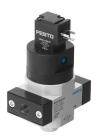

## On/off valve HEE-1/8-D-MINI-24 Part number: 165068







## **Data sheet**

| Feature                            | Value                                                                                      |
|------------------------------------|--------------------------------------------------------------------------------------------|
| Operating pressure                 | 2.5 bar16 bar                                                                              |
| Characteristic coil data           | 24 V DC: 3.0 W                                                                             |
| Permissible voltage fluctuations   | +/- 10 %                                                                                   |
| Operating medium                   | Compressed air to ISO 8573-1:2010 [7:4:4]<br>Inert gases