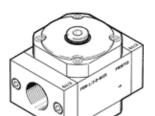

## branching module FRM-3/8-D-MIDI Part number: 164952 Classic - do not use for new projects

Pneumatic manifold with 4 connections.

Modern alternatives can be found by entering the first four characters of the type code in the search field.