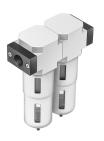

## Filter combination LFMBA-3/4-D-MIDI Part number: 162663







## **Data sheet**

| Feature                      | Value                                                 |
|------------------------------|-------------------------------------------------------|
| Size                         | Midi                                                  |
| Series                       | D                                                     |
| Mounting position            | Vertical +/-5°                                        |
| Grade of filtration          | 0.01 μm                                               |
| Filter efficiency            | 99.9999 %                                             |
| Condensate drain             | Manually rotating                                     |
| Design                       | Fibre filter