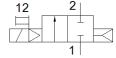

## **Data sheet**

| Feature                            | Value                                                                       |
|------------------------------------|-----------------------------------------------------------------------------|
| Design structure                   | Diaphragm valve                                                             |
| Sealing principle                  | soft                                                                        |
| Assembly position                  | Any                                                                         |
| Mounting type                      | Line installation                                                           |
| Process valve connection           | 1 1/2 NPT                                                                   |
| Nominal size                       | 40 mm                                                                       |
| Valve function                     | 2/2 closed, monostable                                                      |
| Manual override                    | with accessories, detenting                                                 |
|                                    | Pushing                                                                     |
| Flow direction                     | non reversible                                                              |
| Medium                             | Filtered compressed air, degree of filtration 200 μm                        |
| Exhaust-air function               | not throttleable                                                            |
| Type of reset                      | Air spring                                                                  |
| Type of piloting                   | Piloted                                                                     |
| Medium pressure                    | 0.5 10 bar                                                                  |
| Note on operating and pilot medium | Lubricated operation possible (subsequently required for further operation) |
| Medium temperature                 | -10 60 °C                                                                   |
| Ambient temperature                | -10 60 °C                                                                   |
| PWIS conformity                    | VDMA24364-B1/B2-L                                                           |
| Material screws                    | High alloy steel, non-corrosive                                             |
| Material number, screw             | 1.4301                                                                      |
| Product weight                     | 2,600 g                                                                     |
| Protection class                   | IP65                                                                        |