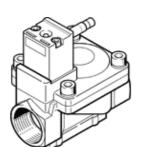

## solenoid valve MN1H-2-1 1/2-MS-NPT Part number: 161735 Classic - do not use for new projects

With manual override, without solenoid coil or socket. Solenoid coil and socket should be ordered separately.

## **Data sheet**

| Feature                            | Value                                                                       |
|------------------------------------|-----------------------------------------------------------------------------|
| Design structure                   | Diaphragm valve                                                             |
| Sealing principle                  | soft                                                                        |
| Assembly position                  | Any                                                                         |
| Mounting type                      | Line installation                                                           |
| Process valve connection           | 1 1/2 NPT                                                                   |
| Nominal size                       | 40 mm                                                                       |
| Valve function                     | 2/2 closed, monostable                                                      |
| Manual override                    | with accessories, detenting                                                 |
|                                    | Pushing                                                                     |
| Flow direction                     | non reversible                                                              |
| Medium                             | Filtered compressed air, degree of filtration 200 μm                        |
| Exhaust-air function               | not throttleable                                                            |
| Type of reset                      | Air spring                                                                  |
| Type of piloting                   | Piloted                                                                     |
| Medium pressure                    | 0.5 10 bar                                                                  |
| Note on operating and pilot medium | Lubricated operation possible (subsequently required for further operation) |
| Medium temperature                 | -10 60 °C                                                                   |
| Ambient temperature                | -10 60 °C                                                                   |
| PWIS conformity                    | VDMA24364-B1/B2-L                                                           |
| Material screws                    | High alloy steel, non-corrosive                                             |
| Material number, screw             | 1.4301                                                                      |
| Product weight                     | 2,600 g                                                                     |
| Protection class                   | IP65                                                                        |