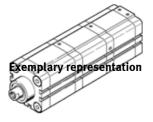

## Tandem cylinder ADVUT-25x3- -P-A

Part number: 161139

For proximity sensing, piston-rod end with female thread. The flange mounting FUA-... can only be mounted to the end cap end with this product. Nut for piston rod thread is included. Products to be discontinued. Available until 2010.