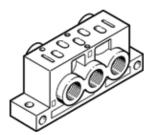

## individual sub-base NAS-1/8-02-VDMA Part number: 161115

Connections at side.