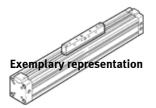

## Linear drive DGP-11/16"-Part number: 160918 -PPV-A-B

For proximity sensing, rodless, with positive-locking connection between piston and driver and adjustable end-position cushioning at both ends.

This product is only available if ordered from the Festo Corporation, USA. Type to be discontinued. Available until 2013.