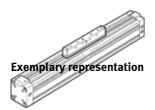

## Linear drive DGP-3"- -PPV-A-B

Part number: 160915

**FESTO** 

For proximity sensing, rodless, with positive-locking connection between piston and driver and adjustable end-position cushioning at both ends