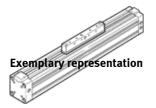

## Linear drive DGP-15/8"- -PPV-A-B Part number: 160912

For proximity sensing, rodless, with positive-locking connection between piston and driver and adjustable end-position cushioning at both ends.

This product is only available if ordered from the Festo Corporation, USA. Type to be discontinued. Available until 2013.