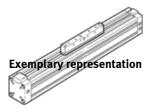

## Linear drive DGP-1"- -PPV-A-B

Part number: 160910

For proximity sensing, rodless, with positive-locking connection between piston and driver and adjustable end-position cushioning at both ends.

This product is only available if ordered from the Festo Corporation, USA. Type to be discontinued. Available until 2013.

## **Data sheet**

| Feature                                 | Value                                                    |
|-----------------------------------------|----------------------------------------------------------|
| Stroke                                  | 10 3,000 mm                                              |
| Piston diameter                         | 1"                                                       |
| Cushioning                              | PPV: Pneumatic cushioning adjustable at both ends        |
|                                         | YXR: Shock absorber, hard characteristic curve           |
| Guide                                   | Basic guide                                              |
| Driver principle                        | positive-locking (slot)                                  |
| Operating pressure                      | 2 8 bar                                                  |
| Mode of operation                       | double-acting                                            |
| Operating medium                        | Compressed air in accordance with ISO8573-1:2010 [7:-:-] |
| Corrosion resistance classification CRC | 2                                                        |
| Ambient temperature                     | -10 60 °C                                                |
| Cushioning length                       | 18 mm                                                    |
| Pneumatic connection                    | NPT1/8-27                                                |