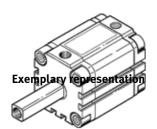

## Compact cylinder AEVULQZ-2 1/2"- -P-A Part number: 160664

**FESTO** 

For proximity sensing. Secured against rotation by means of square piston rod. Piston-rod end with female thread.

This product is only available if ordered from the Festo Corporation, USA. Products to be discontinued. Available until 2011.

## **Data sheet**

| Feature                                    | Value                                            |
|--------------------------------------------|--------------------------------------------------|
| Stroke                                     | 0.2 1 "                                          |
| Piston diameter                            | 2 1/2"                                           |
| Cushioning                                 | P: Flexible cushioning rings/plates at both ends |
| Mode of operation                          | single-acting                                    |
|                                            | pulling action                                   |
| Piston-rod end                             | Female thread                                    |
| Protection against torque/guide            | Square piston rod                                |
| Operating pressure                         | 11.6 145 Psi                                     |
| Operating medium                           | Filtered compressed air                          |
| Corrosion resistance classification CRC    | 2                                                |
| Ambient temperature                        | -4 176 °F                                        |
| Theoretical force at 6 bar, advance stroke | 1,679 N                                          |
| Moving mass with 0 mm stroke               | 134 g                                            |
| Additional weight per 10 mm stroke         | 16 g                                             |
| Additional mass factor per 10 mm of stroke | 23 g                                             |
| Pneumatic connection                       | NPT1/8-27                                        |
| Operating pressure [psi]                   | 11.6 145 psi                                     |
| Materials information for cover            | Wrought Aluminium alloy                          |
| Materials information for dynamic seals    | TPE-U(PU)                                        |
|                                            | NBR                                              |
| Materials information for piston rod       | High alloy steel                                 |
| Materials information for cylinder barrel  | Wrought Aluminium alloy                          |