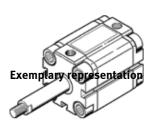

## Compact cylinder AEVUZ-1/2"- -A-P-A Part number: 160630

**FESTO** 

For proximity sensing, piston-rod end with male thread. Nut for piston rod thread is included. This product is only available if ordered from the Festo Corporation, USA. Products to be discontinued. Available until 2011.