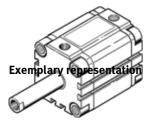

## **Compact cylinder AEVUZ-2"-** -**P-A** Part number: 160626

For proximity sensing, piston-rod end with female thread. This product is only available if ordered from the Festo Corporation, USA. Products to be discontinued. Available until 2011.

## **Data sheet**

| Feature                                    | Value                                            |
|--------------------------------------------|--------------------------------------------------|
| Stroke                                     | 0.2 1 "                                          |
| Piston diameter                            | 2"                                               |
| Cushioning                                 | P: Flexible cushioning rings/plates at both ends |
| Mode of operation                          | single-acting                                    |
|                                            | pulling action                                   |
| Piston-rod end                             | Female thread                                    |
| Operating pressure                         | 11.6 145 Psi                                     |
| Operating medium                           | Filtered compressed air                          |
| Corrosion resistance classification CRC    | 2                                                |
| Ambient temperature                        | -4 176 °F                                        |
| Theoretical force at 6 bar, advance stroke | 999 N                                            |
| Moving mass with 0 mm stroke               | 112 g                                            |
| Additional weight per 10 mm stroke         | 16 g                                             |
| Basic weight for 0 mm stroke               | 560 g                                            |
| Additional mass factor per 10 mm of stroke | 23 g                                             |
| Pneumatic connection                       | NPT1/8-27                                        |
| Operating pressure [psi]                   | 11.6 145 psi                                     |
| Materials information for cover            | Wrought Aluminium alloy                          |
| Materials information for dynamic seals    | TPE-U(PU)                                        |
|                                            | NBR                                              |
| Materials information for piston rod       | High alloy steel                                 |
| Materials information for cylinder barrel  | Wrought Aluminium alloy                          |