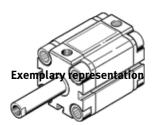

## Compact cylinder AEVUZ-3/4"- -P-A Part number: 160622

**FESTO** 

For proximity sensing, piston-rod end with female thread. This product is only available if ordered from the Festo Corporation, USA. Products to be discontinued. Available until 2011.

## **Data sheet**

| Feature                                    | Value                                            |
|--------------------------------------------|--------------------------------------------------|
| Stroke                                     | 0.2 1 "                                          |
| Piston diameter                            | 3/4"                                             |
| Cushioning                                 | P: Flexible cushioning rings/plates at both ends |
| Mode of operation                          | single-acting                                    |
|                                            | pulling action                                   |
| Piston-rod end                             | Female thread                                    |
| Operating pressure                         | 14.5 145 Psi                                     |
| Operating medium                           | Filtered compressed air                          |
| Corrosion resistance classification CRC    | 2                                                |
| Ambient temperature                        | -4 176 °F                                        |
| Theoretical force at 6 bar, advance stroke | 123 N                                            |
| Moving mass with 0 mm stroke               | 20 g                                             |
| Additional weight per 10 mm stroke         | 6 g                                              |
| Basic weight for 0 mm stroke               | 149 g                                            |
| Additional mass factor per 10 mm of stroke | 107 g                                            |
| Pneumatic connection                       | UNF10-32                                         |
| Operating pressure [psi]                   | 14.5 145 psi                                     |
| Materials information for cover            | Wrought Aluminium alloy                          |
| Materials information for dynamic seals    | TPE-U(PU)                                        |
|                                            | NBR                                              |
| Materials information for piston rod       | High alloy steel, non-corrosive                  |
| Materials information for cylinder barrel  | Wrought Aluminium alloy                          |