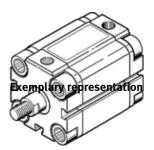

## Compact cylinder AEVU-1"- -A-P-A Part number: 160613

**FESTO** 

For proximity sensing, piston-rod end with male thread. Nut for piston rod thread is included. This product is only available if ordered from the Festo Corporation, USA. Products to be discontinued. Available until 2011.