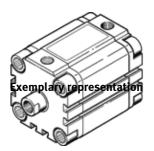

## Compact cylinder AEVU-4"- -P-A Part number: 160609

**FESTO** 

For proximity sensing, piston-rod end with female thread. This product is only available if ordered from the Festo Corporation, USA. Products to be discontinued. Available until 2011.